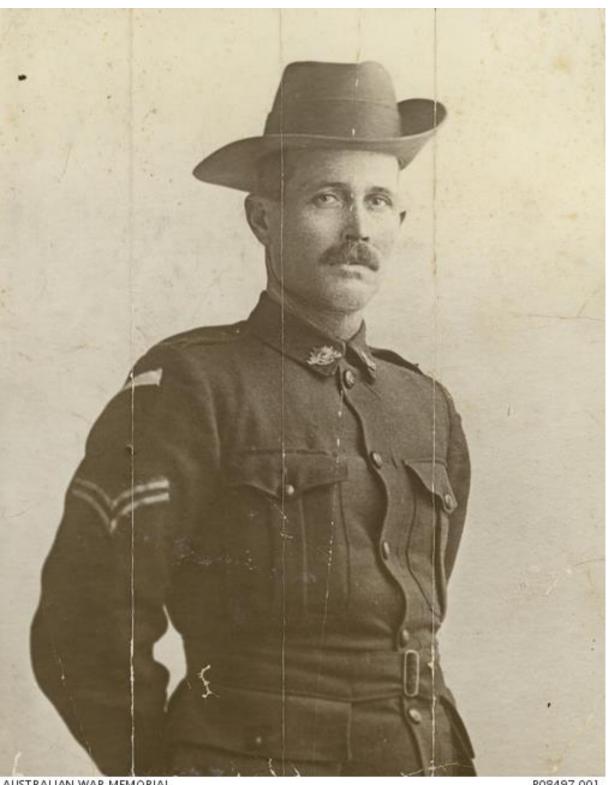

# Six degrees of separation

By Melanie Murphy (2018)

AUSTRALIAN WAR MEMORIAL

P08497.001

This story is dedicated to my Great Uncle, Corporal George Arthur Mills (Archie) (25 February 1877-4 October 1917), to my much loved Auntie Gladys Dawn Mills (Glad) (2 May 1929-23 October 2017) and to all the men and women who served during World War 1 for my freedom.

<sup>&</sup>lt;sup>1</sup> Lowe's Loose Bag, St Arnaud. He was a farmer (as per Appendix: Figure 1), and research shows St Arnaud had many wheat farmers during this era. http://www.victorianplaces.com.au/st-arnaud