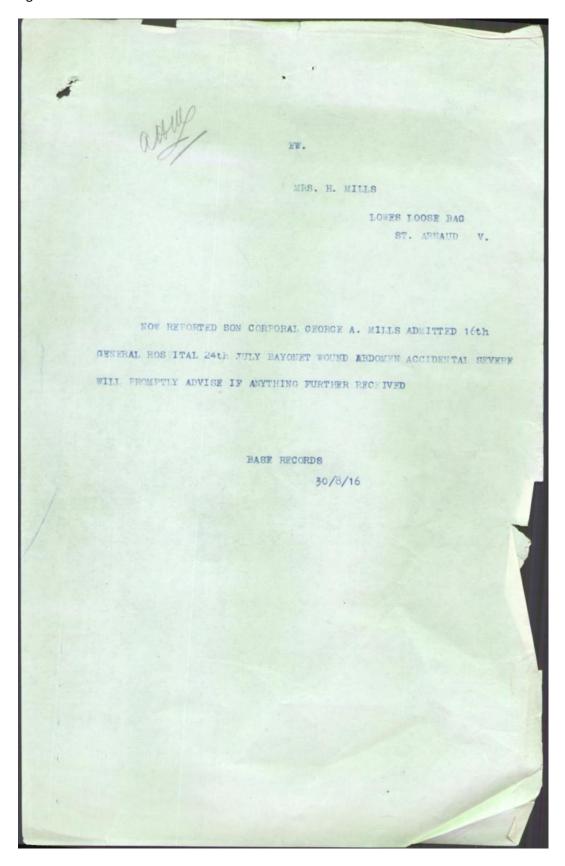

Sometimes he did take the humour a touch too far. Like the time his joke backfired and he was hospitalised in France at the start of the battle at Pozieres with an accidental bayonet wound to the stomach<sup>16</sup>. That wasn't the only time he had been admitted to hospital as the result of a questionable decision. Far from it. Like all the Anzacs, he was fascinated by the strange and exotic sights of Egypt. His curiosity and boredom got the better of him, even after warnings about the fact that "soldiers always face danger on active service: Clap from the harlots and bullets from the enemy." They weren't far wrong<sup>17</sup>.

<sup>&</sup>lt;sup>15</sup> Appendix: Figure 8

<sup>&</sup>lt;sup>16</sup> Appendix: Figure 12a and 12b

<sup>&</sup>lt;sup>17</sup> Appendix: Figure 13

In between the light-hearted moments (and hospital visits), he had put his head down and led the boys with confidence, even being mentioned in despatches for a very successful raid on enemy trenches (30 September 1916)<sup>18</sup>. But it did take a toll. While in front of the boys he put on an act of bravado and humour, in the stillness of the night, when the guns fell silent, he would often wonder how much more he could take. How many more friends could he watch suffer and die? How many more times would he have to wonder if this would be the day his number would be up? It was pure torment. For Arch the war was as much a physical fight as a mental one. And he was growing weary.