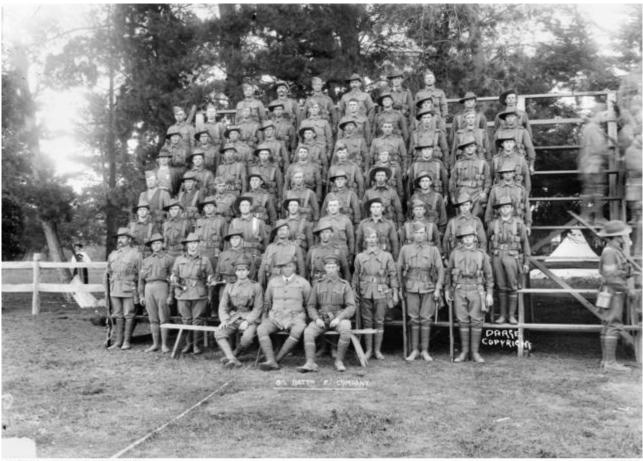

\*\*\*

Fragments of memories fluttered through his mind as he stood shoulder to shoulder with others of the 8th battalion (F company)<sup>2</sup>, waiting in sombre silence for the order to advance. The calm before the storm, he thought, much like the cicadas.

<sup>&</sup>lt;sup>2</sup> https://www.aif.adfa.edu.au/showPerson?pid=209409

<sup>&</sup>lt;sup>3</sup> See "extract from St Arnuad Mercury" 28-9-1914 (Appendix: Figure 2)

<sup>&</sup>lt;sup>4</sup> Appendix: Figure 3a and Figure 3b